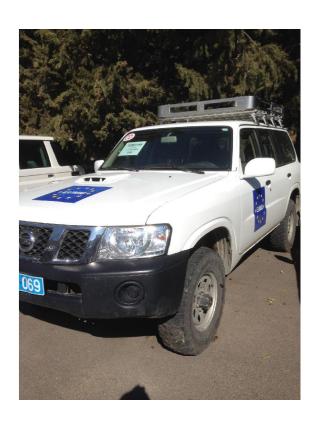

## **NISSAN PATROL**

Type of car NISSAN Patrol

Type of body
Year of product
Fuel
Color

4x4 SUV
2008
Diesel
White

Vehicle Chassis No JN1TESY61Z0562234

Mileage 144 953 KM

Engine Good
Suspension Good
Brakes Good
Battery Good
Fuel System Good
Tires Good
Hand brake Good

#### Visual inspection of vehicle:

• The vehicle is in reasonable shape and correspondents with the service life of five years!

#### Remarks:

- All sides of the vehicle slightly scratched.
- Dash Board in bubbles