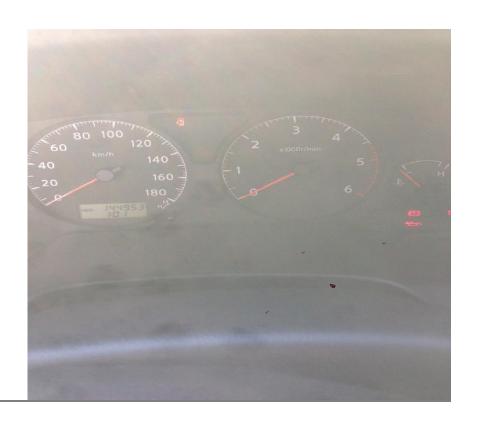

## **NISSAN PATROL**

Type of car NISSAN Patrol

Type of body
Year of product
Fuel
Color

4x4 SUV
2008
Diesel
White

Vehicle Chassis No JN1TESY61Z0562234

Mileage 144 953 KM

Engine Good
Suspension Good
Brakes Good
Battery Good
Fuel System Good
Tires Good
Hand brake Good