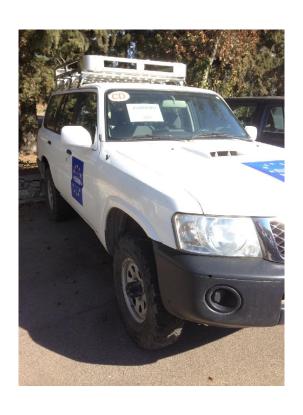

## **NISSAN PATROL**

Type of car NISSAN Patrol

Type of body
Year of product
Fuel
Color

4x4 SUV
2008
Diesel
White

Vehicle Chassis No JN1TESY61Z0562234

Mileage 144 953 KM

Engine Good
Suspension Good
Brakes Good
Battery Good
Fuel System Good
Tires Good
Hand brake Good

#### Visual inspection of vehicle:

• The vehicle is in reasonable shape and correspondents with the service life of five years!

#### Remarks:

- All sides of the vehicle slightly scratched.
- Dash Board in bubbles